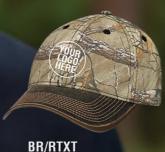

## 6Y638M

Pigment Dyed Washed Polycotton / Brushed Polycotton Realtree - APS® :: Xtra®

6 Panel Constructed Full-Fit

**Buckram laminated front panels with Pro-stitch** 

**BR/RTSW** 

Pre-curved peak with 8 rows of stitching (P56)

Self cloth/elastic back strap with tuck-in end / velcro closure (S28)

REALTREE"

REALTREE APS

\*On approved orders, embroidered with 5,000 regular stitches, \$0.60 per additional 1,000 stitches (per location). Pricing based on 72 pcs, (please inquire about pricing for orders less than 72pcs). Includes email photograph for approval, all orders FOB Montreal. Digitizing fee of \$10.00 per 1,000 stitches applies to orders up to 143 pcs.